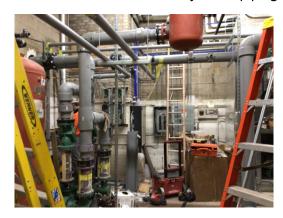

#### Central

- ® Completed week ending Friday, October 1, 2021
  - o Contractors continued addressing punch list items.
  - o Continued plumbing and hydronic piping and insulation in the lower-level mechanical spaces.
  - o Continue plumbing and hydronic piping and insulation in the lower-level mechanical spaces.
- Planned week ending Friday, October 8, 2021
  - o Contractors to continue addressing punch list items.
  - o Continue hydronic piping and insulation in the lower-level mechanical spaces.

### **CURRENT PROJECT PHOTOS**

Sheridan Hills – Earthwork for egress path.

Central Ed. – Hydronic piping installation in the lower-level.