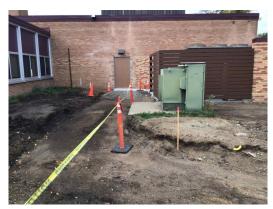

### Sheridan Hills Elementary

- © Completed week ending Friday, October 8, 2021
  - o Contractors continued addressing punch list items.
  - o Continued testing and balancing of the HVAC/mechanical systems.
  - o IEA resumed commissioning of the HVAC/mechanical systems.
  - o Started earthwork for the egress pathway from the Cafeteria to the City sidewalk.
- Planned week ending Friday, October 15, 2021
  - o Contractors to continue addressing punch list items.
  - o Continue testing and balancing of the HVAC/mechanical systems.
  - o IEA to continue commissioning of the HVAC/mechanical systems.
  - o Complete asphalt paving at egress path.

### **CURRENT PROJECT PHOTOS**

Sheridan Hills – Earthwork for egress path.

Central Ed. – Hydronic piping installation in the lower-level.