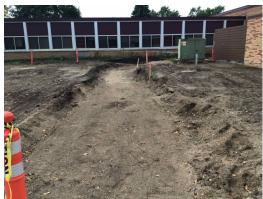

### Sheridan Hills Elementary

- © Completed week ending Friday, October 8, 2021
  - o Contractors continued addressing punch list items.
  - o Continued testing and balancing of the HVAC/mechanical systems.
  - o IEA resumed commissioning of the HVAC/mechanical systems.
  - o Started earthwork for the egress pathway from the Cafeteria to the City sidewalk.
- Planned week ending Friday, October 15, 2021
  - o Contractors to continue addressing punch list items.
  - o Continue testing and balancing of the HVAC/mechanical systems.
  - o IEA to continue commissioning of the HVAC/mechanical systems.
  - o Complete asphalt paving at egress path.

### **CURRENT PROJECT PHOTOS**

Sheridan Hills – Earthwork for egress path.

Central Ed. – Hydronic piping installation in the lower-level.